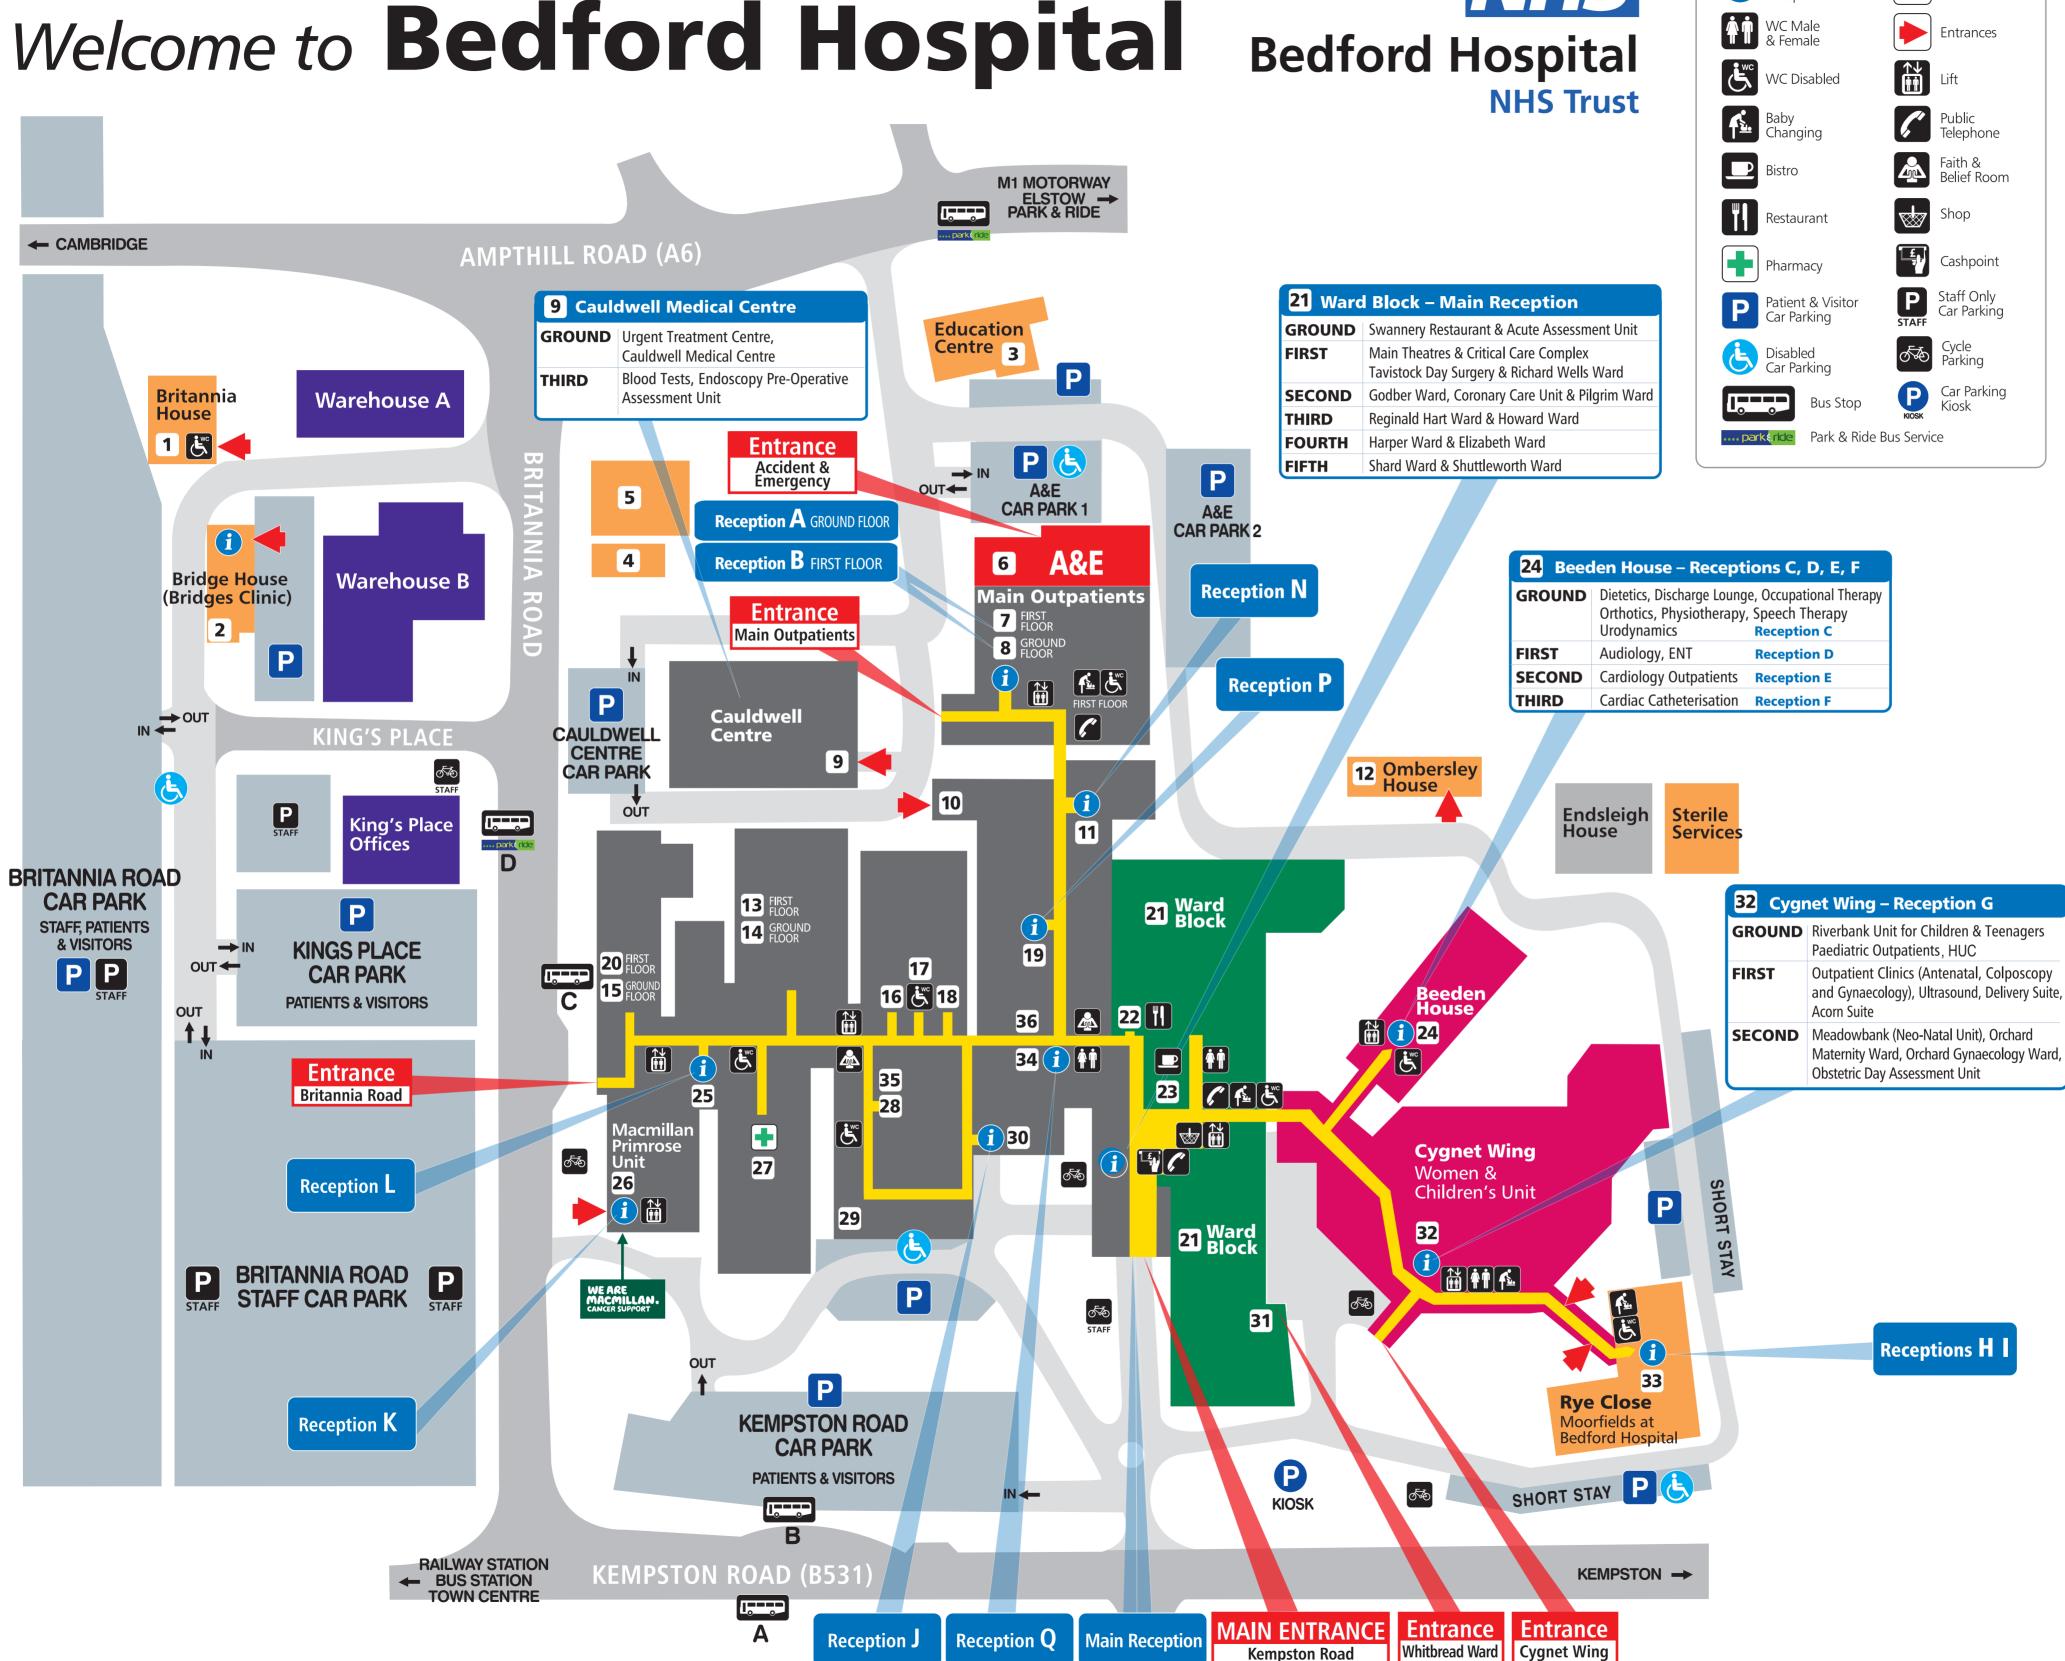

Information Reception

Link Corridors

| Department Accident & Emergency                           | Ref<br>6 | Reception                   |
|-----------------------------------------------------------|----------|-----------------------------|
| Acorn Suite                                               | 32       |                             |
| Acute Assessment Unit (AAU)                               | 21       | Main Recepti                |
| Acute Respiratory Assessment Service (ARAS)               | 36       |                             |
| Ambulatory Emergency Care Unit (AECU)                     | 7        | 1st Floor                   |
| Ante-Natal Clinic                                         | 32       | Reception G                 |
| Anti-Coagulant Clinic Arnold Whitchurch Ward              | 13       |                             |
| Audiology                                                 | 20<br>24 | Reception D                 |
| Beeden House                                              | 24       | Receptions C I              |
| Bereavement Centre                                        | 17       | Receptions C I              |
| Bistro                                                    | 23       |                             |
| Blood Tests                                               | 9        | 3rd Floor                   |
| Breast & Bowel One-Stop Clinic                            | 7        |                             |
| Bridge House (Bridges Clinic)                             | 2        |                             |
| Britannia House                                           | 1        |                             |
| Cardiac Catheterisation Day Ward                          | 24       | Reception F                 |
| Cardiology Outpatients                                    | 24<br>35 | Reception E                 |
| Carers Lounge Cauldwell Centre                            | 9        |                             |
| Cauldwell GP Surgery                                      | 9        | 3rd Floor                   |
| Chest Clinic (Ombersley House)                            | 12       | <u> </u>                    |
| Chiropody (Rye Close)                                     | 33       | Reception H                 |
| Coronary Care Unit (CCU)                                  | 21       | Main Recepti                |
| Critical Care Complex (CCC)                               | 21       | Main Recepti                |
| CT Scanning                                               | 14       |                             |
| Delivery Suite                                            | 32       | Reception G                 |
| DEXA Scanning                                             | 14       | December 1                  |
| Diabetes (Rye Close) Dietetics                            | 33<br>24 | Reception H Reception C     |
| Discharge Lounge                                          | 24       | Reception C                 |
| EBME                                                      | 4        | песерион С                  |
| Elizabeth Ward                                            | 21       | Main Recepti                |
| Endoscopy                                                 | 19       | Reception P                 |
| ENT Outpatients                                           | 24       | Reception D                 |
| Eye Clinic / Ophthalmology (Rye Close)                    | 33       | Reception I                 |
| Fracture Clinic / Trauma & Orthopaedic Outpatients        | 8        | Reception A                 |
| General Office                                            | 28       |                             |
| Gifford Nash                                              | 13       | Main Decemb                 |
| Godber Ward<br>Gynaecology Clinic                         | 21<br>32 | Main Recepti<br>Reception G |
| Haematology                                               | 13       | neception d                 |
| Harpur Ward                                               | 21       | Main Recepti                |
| Howard Ward                                               | 21       | Main Recepti                |
| HUC (GP out of hours service)                             | 32       |                             |
| Infection Control Team                                    | 4        |                             |
| Macmillan Primrose Unit                                   | 26       | Reception K                 |
| Meadowbank (Neonatal Unit)                                | 32       | Reception G<br>Reception I  |
| Moorfields Eye Clinic (Rye Close)  Moorfields Eye Theatre | 34       | Reception Q                 |
| MRI Suite 1                                               | 15       | neception Q                 |
| MRI Suite 2                                               | 14       |                             |
| Occupational Health                                       | 1        |                             |
| Occupational Therapy                                      | 24       | Reception C                 |
| OMF                                                       | 11       | Reception N                 |
| Ophthalmology (Rye Close)                                 | 33       | Reception I                 |
| Orchard Gynaecology Ward                                  | 32       | Reception G                 |
| Orchard Maternity Ward Orthotics                          | 32       | Reception G<br>Reception C  |
| Outpatients (Main)                                        | 24<br>7  | Reception C                 |
| Outpatients (Main) Outpatients (Beeden House)             | 24       | Receptions C I              |
| Outpatients (Paediatric)                                  | 32       | Reception G                 |
| PALS and Complaints Office                                | 16       |                             |
| Pharmacy                                                  | 27       |                             |
| Physiotherapy                                             | 24       | Reception C                 |
| Pilgrim Ward                                              | 21       | Main Recepti                |
| Plastic Surgery & Regional Laser Centre                   | 30       | Reception J                 |
| Pre-Operative Assessment Unit                             | 7        | 1st floor                   |
| Reginald Hart Ward Restaurant (The Swannery)              | 21<br>22 | Main Recepti                |
| Richard Wells Ward                                        | 21       | Main Recepti                |
| Riverbank Unit for Children & Teenagers                   | 32       | Reception G                 |
| Russell Ward                                              | 13       |                             |
| Rye Close                                                 | 33       | Receptions H                |
| Shand Ward                                                | 21       | Main Recepti                |
| Shuttleworth Ward                                         | 21       | Main Recepti                |
| Specimen Reception                                        | 18       |                             |
| Speech & Language Therapy                                 | 24       | Reception C                 |
| Tavistock Day Surgery Unit                                | 21       | Main Recepti                |
| Theatres — Upper Ultrasound Scanning                      | 21<br>14 | Main Recepti                |
| Urgent Treatment Centre (UTC)                             | 9        |                             |
| Urodynamics                                               | 24       | Reception C                 |
| Victoria Ward                                             | 36       | Cooption C                  |
| VICIOIIA VVAIU                                            |          |                             |
| Whitbread Ward                                            | 31       |                             |