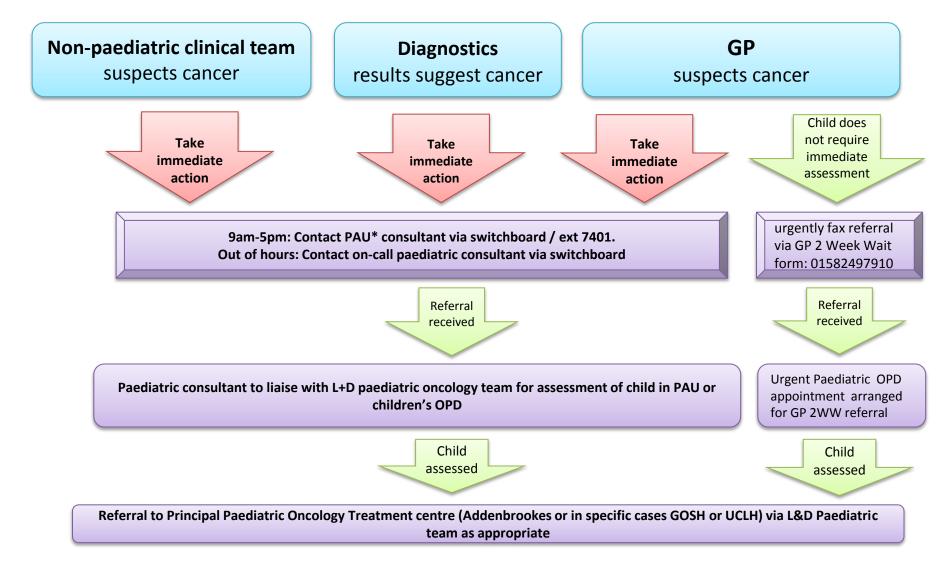

#### Local Pathway for Children (0-16 years) with Suspected Cancer Diagnosis

CLINICAL EXCELLENCE, QUALITY & SAFETY

\*PAU – Paediatric Assessment Unit Details of L+D paediatric oncology team overleaf